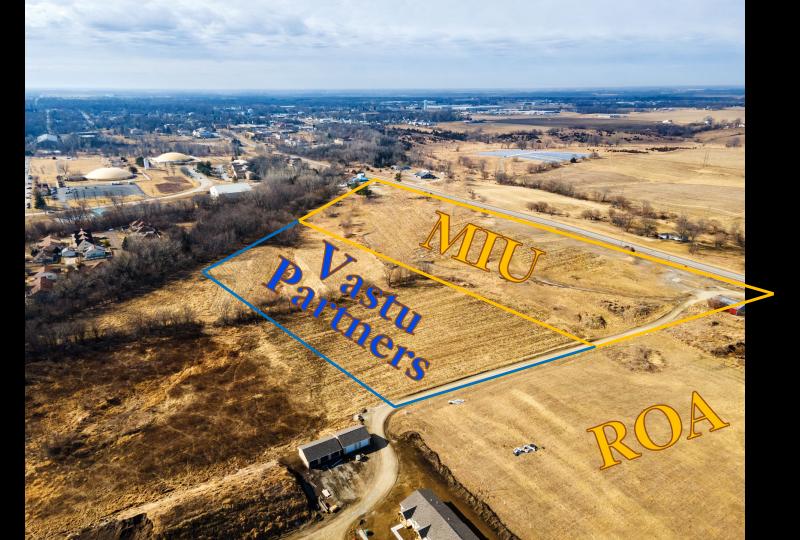

#### CAPITAL CAMPAIGN

Only \$35,000 more needed to secure Reiff Grain land!

Only \$56,000 needed to finish and open the Pool!

Only \$75,000 needed to complete and open our grand new MIU Course and Conference Center (FIT&BP)!

Only \$20,000 to repaint and maintain RK Wallace Drive

Only \$40,000 for essential storm-water drainage at the GPV