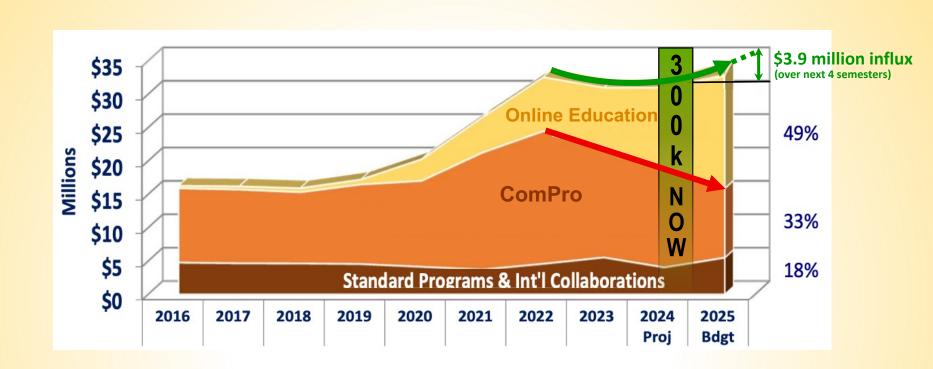

# We have an extraordinary strategic opportunity in Marketing!

The market response to our promotions is so strong right now that \$300,000 spent now thru July 15<sup>th</sup> will generate \$3.9 Million in new revenues starting in August.\*

\*More than enough to turn MIU's finances around!

See chart, below.

# Key Importance of Marketing Now

\$300,000 in marketing spent now generates \$3.9 Million in tuition revenues this August thru June 2026